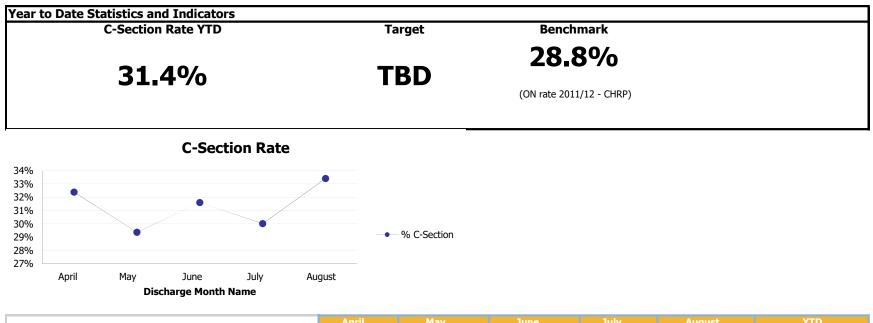

## C-Section Rate in FY2018

|                  |                                 | April | May   | June  | July  | August | YTD   |
|------------------|---------------------------------|-------|-------|-------|-------|--------|-------|
| Total Deliveries |                                 | 426   | 446   | 424   | 423   | 449    | 2,168 |
| Total C-Section  | Repeat, Indicated, Planned      | 28    | 37    | 29    | 27    | 28     | 149   |
|                  | Primary, Indicated, Emergent    | 69    | 54    | 52    | 61    | 61     | 297   |
|                  | Primary, Indicated, Planned     | 11    | 14    | 17    | 16    | 19     | 77    |
|                  | Primary, Not indicated, Planned | 8     | 6     | 9     | 7     | 14     | 44    |
|                  | Repeat, Indicated, Emergent     | 5     | 7     | 8     | 7     | 7      | 34    |
|                  | Repeat, Not indicated, Planned  | 17    | 13    | 19    | 9     | 21     | 79    |
|                  | Total C section                 | 138   | 131   | 134   | 127   | 150    | 680   |
| % C-Section      |                                 | 32.4% | 29.4% | 31.6% | 30.0% | 33.4%  | 31.4% |